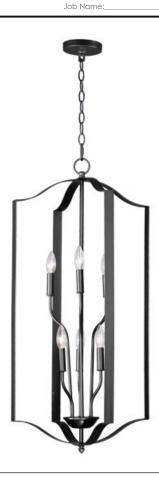

# PRODUCT DESCRIPTION

Offered in a variety of shapes and sizes, the Provident collection offers a trending style at value engineered pricing. The pivoting metal bands in your choice of Oiled Rubbed Bronze or Satin Nickel are available in sizes that fit many coordinating locations.

## **FINISHES OPTION**

Black (BK)

Oil Rubbed Bronze (OI)

Satin Nickel (SN)